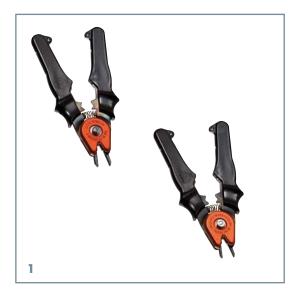

## **Utilities and tools**

Special pliers and wire cleaning sets

2 Wire cleaning set red for steel (set) red for steel (25 pcs.)

Part-No. 193.0001 Part-No. 193.0003

3 Wire cleaning set white for Al (set) white for Al (25 pcs.)

Part-No. 193.0002 Part-No. 193.0004

Special pliers (FIX)

No. 1

for gas nozzles NS 12-15 mm Part-No. 193.0013 No. 2

for gas nozzles NS 15-18 mm Part-No. 193.0014

4 Clamp (12 pcs.) Part-No. 193.0007

Handy-supports, sharpener, hose cutters and gas flow meters