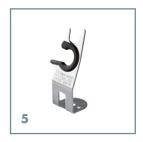

6

8

9

5 TIG handy-support (FIX)

without magnet base Pai

Part-No. 193.0019

8 Hose cutter

Part-No. 191.0062.1