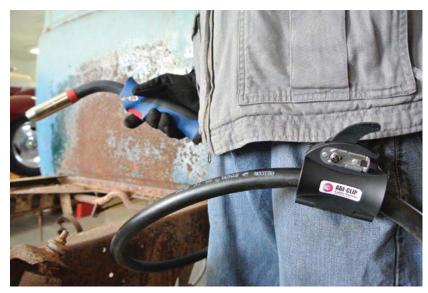

#### 27 ABI-CLIP

Belt clip for easy routing and strain relief of air cooled BIKOX $^{\odot}$  cables ( $\varnothing$  14-25 mm).

Part-No. 191.0141.1